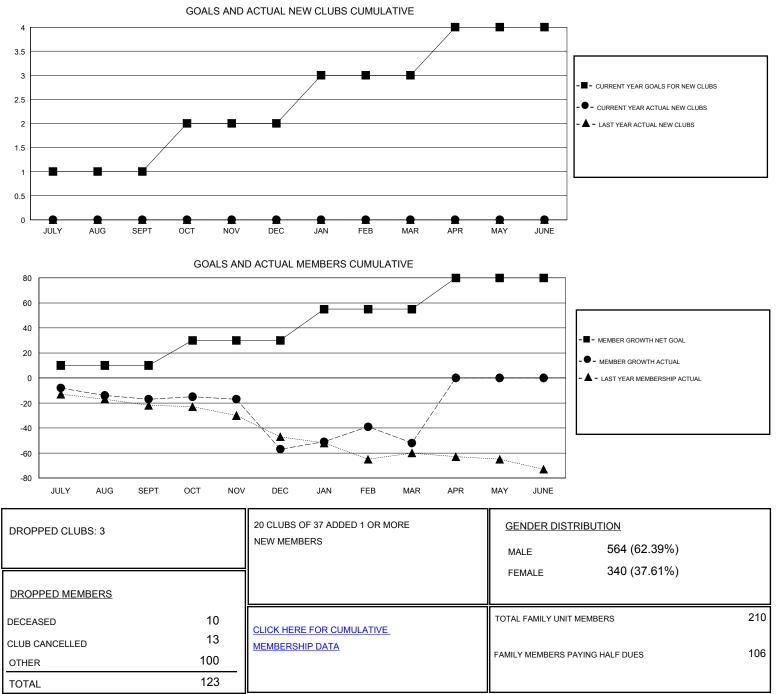

## MONTHLY MEMBERSHIP PROGRESS REPORT

District 39 W

Results as of: 3/31/2020

| GMT:                           | LOCATION IDAHO |   |   |                                  |    |    | GMT CA |
|--------------------------------|----------------|---|---|----------------------------------|----|----|--------|
| Clubs<br>RESULTS FOR 2019-2020 |                |   |   | Members<br>RESULTS FOR 2019-2020 |    |    |        |
|                                |                |   |   |                                  |    |    |        |
| JULY/AUG/SEPT                  | 1              | 0 | 0 | JULY/AUG/SEPT                    | 10 | 28 | 42     |
| OCT/NOV/DEC                    | 1              | 0 | 2 | OCT/NOV/DEC                      | 20 | 14 | 53     |
| JAN/FEB/MAR                    | 1              | 0 | 1 | JAN/FEB/MAR                      | 25 | 43 | 28     |
| APR/MAY/JUNE                   | 1              | 0 | 0 | APR/MAY/JUNE                     | 25 | 0  | 0      |